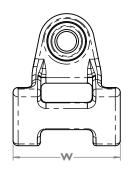

## **Product Dimensions**

**Length (L)** 1.32" / 33.5 mm

**Width (W)** 1.07" / 27.2 mm

**Heigth (H)** 1.06" / 27 mm

**Max.** Ø **Bundle** 6" / 152.4 mm

**Stud Ø** .24" / 6 mm