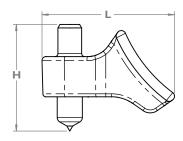

## **Product Dimensions**

**Length (L)** 1.32" / 33.5 mm

**Width (W)** 1.07" / 27.2 mm

**Heigth (H)** 1.06" / 27 mm

**Max.** Ø **Bundle** 6" / 152.4 mm

**Stud Ø** .24" / 6 mm