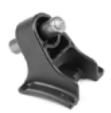

### **HEAVY DUTY CABLE WELD MOUNT**

Part Number: **ASY-WIRETIE-HDS**Type: **DRAWN ARC WELD STUD** 

### **Base Data**

Part No.

Color Black (BK)

**Features** The weld stud mount is used in conjunction with a cable tie, the weld stud mount

eliminates all sizes of p-clamps, nuts and bolts with just two components. Designed to significantly save time and labor, the weld studs can be welded onto a painted frame rail without having to grind the surface in preparation. For information, contact your distributor on suitable welding equipment for this product.